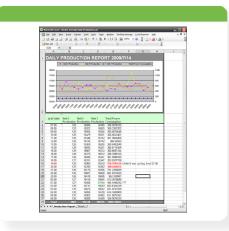

# **Excel Reporter**

**Excel Reports for Process** and **Equipment data** 

Excel Reporter transforms Microsoft Excel into a reporting tool for your process and equipment data. Sample reports make getting started a snap. Easily create production, quality and performance reports. Connect to any real-time or historical data source via OPC.