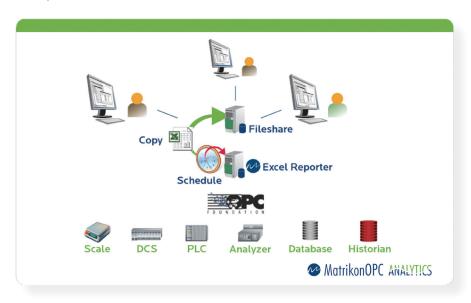

#### **Access All Your Data**

OPC provides the most popular access method for industrial automation data. With both OPC DA and OPC HDA access, you can access data for multiple systems, without relying on custom tools for each device. Compare data from separate lines, units, or plants, all in a single tool.

## **Easily Share Your Reports**

Excel Reporter can be installed on a single machine, and generate scheduled reports that can be delivered by web or network share to anyone with Excel – making it easy to keep everyone up to date on the latest information.

## **Supported OPC Specifications**

- OPC DA (OPC Data Access) 1.0a
- OPC DA (OPC Data Access) 2.05a
- OPC DA (OPC Data Access) 3.0
- OPC HDA (OPC Historical Data Access) 1.2

hkaco.com

关注我们