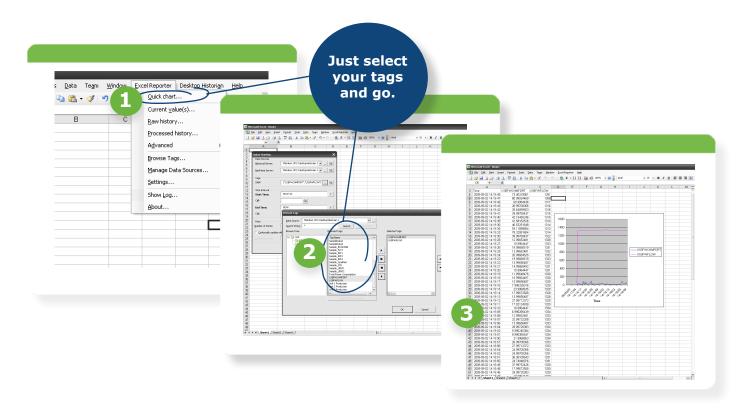

Excel Reporter is an out-of-the-box solution that is easy to set-up, configure and manage - get up and running in less than 5 minutes.

# Simple to use

- Office 2003 and 2007 and 2010 (New!) compatible
- Easily compare data from different time ranges
- Create scheduled or adhoc reports easily
- Connect to multiple datasources including popular PLC's, DCS's and Historians